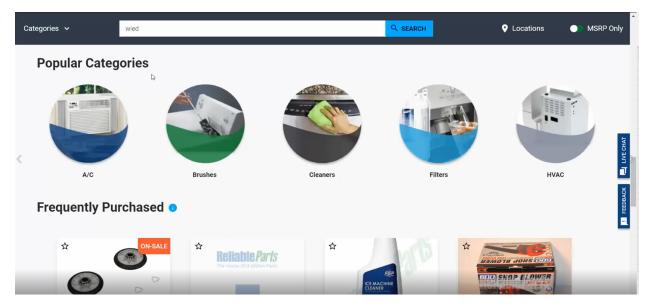

#### Categories

When looking for a specific type of part, you can use our "Popular Categories" to find items such as Brushes, Cleaners, Filters or HVAC parts. For our example, we will select "Filters".