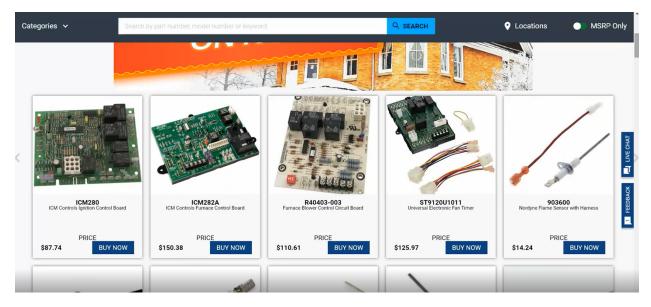

#### **Top Products**

Next, is our "Top Products" listing. These are Reliable Parts' best-selling items. You can add them to your favorites by clicking on the star buttons at the top left corner, and you can also see which ones are presently discounted.

At the bottom you will notice the price is MSRP (retail price only). This gives you immediate access to the retail price of a part to give the customer a quote.

To list your price along with the MSRP, there is a little button near MSRP. Click on that, and it will show you both your price and the MSRP. Most of the menu pages have the little scroll arrow located on the sides that allow you to see more options.