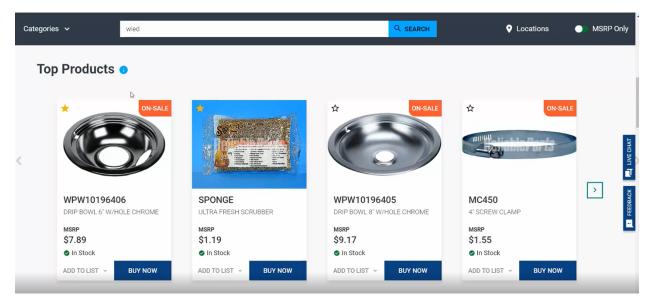

#### **Top Products**

Next, is our "Top Products" listing. These are Reliable Parts' best-selling items. You can add them to your favorites by clicking on the star buttons at the top left corner, and you can also see which ones are presently discounted.

At the bottom you will notice the price is MSRP (retail price only). This gives you immediate access to the retail price of a part to give the customer a quote.

To list your price along with the MSRP, there is a little button near MSRP. Click on that, and it will show you both your price and the MSRP. Most of the menu pages have the little scroll arrow located on the sides that allow you to see more options.