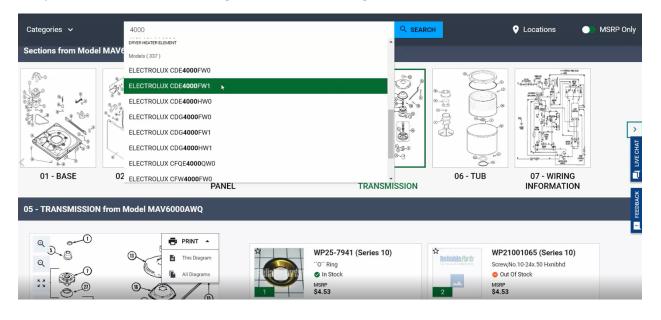

#### Categories

When looking for a specific type of part, you can use our "Popular Categories" to find items such as Brushes, Cleaners, Filters or HVAC parts. For our example, we will select "Filters".

Each category is also available here at the top left corner. We have Installation, Tools, Filters, Cleaners, Brushes, HVAC, A/C, and Flashlights. There are more to come.

| Categories ✓<br>►                                                    | wied                                                                                                                                                                             |                                                                   |                                                                | SEARCH         | 😲 Locations 🛛 🕥 MSRP Only                                                                                                                                                                                                                 |
|----------------------------------------------------------------------|----------------------------------------------------------------------------------------------------------------------------------------------------------------------------------|-------------------------------------------------------------------|----------------------------------------------------------------|----------------|-------------------------------------------------------------------------------------------------------------------------------------------------------------------------------------------------------------------------------------------|
| Installation<br>Washer<br>Refrigerator<br>Dryer<br>Dishwasher<br>A/C | Tools<br>Wire Crimpers/Strippers<br>Installation Tools<br>HVAC<br>Meters and Leads<br>Nut Drivers and Sockets<br>Thermometers<br>Screwdrivers<br>Pilers<br>A/C and Refrigeration | Filters<br>Humidifier Filters<br>Furnace Filters<br>Water Filters | Cleaners<br>Stainless Steel<br>Distwasher<br>Cooktop<br>Washer | Brushes<br>All | HVAC<br>Motors - Blower<br>Wall Thermostats<br>Ignitors<br>Motors - Belt Driven<br>Motors - Inducer<br>Inducer Blades<br>Computer Boards<br>Gas Valves<br>Fan and Limit Switches<br>Transformers<br>Capacitors - Single<br>Limit Switches |
| Dual Capacitors<br>Contactors<br>Condenser Motors                    | Flashlights<br>All                                                                                                                                                               |                                                                   |                                                                |                | Transformers<br>Capacitors - Single<br>Limit Switches<br>Flame Sensors<br>Pressure Switches<br>Roll-Out Switches<br>Thermocouples/Thermoplies                                                                                             |