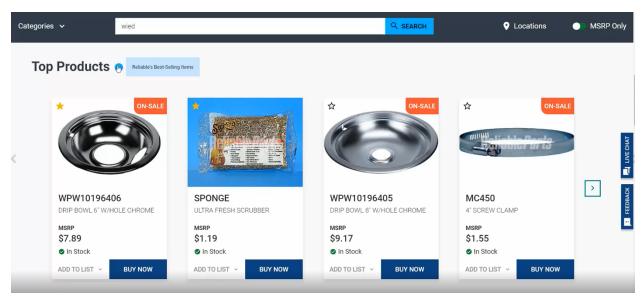

#### **Top Products**

Next, is our "Top Products" listing. These are Reliable Parts' best-selling items. You can add them to your favorites by clicking on the star buttons at the top left corner, and you can also see which ones are presently discounted.

At the bottom you will notice the price is MSRP (retail price only). This gives you immediate access to the retail price of a part to give the customer a quote.

To list your price along with the MSRP, there is a little button near MSRP. Click on that, and it will show you both your price and the MSRP. Most of the menu pages have the little scroll arrow located on the sides that allow you to see more options.