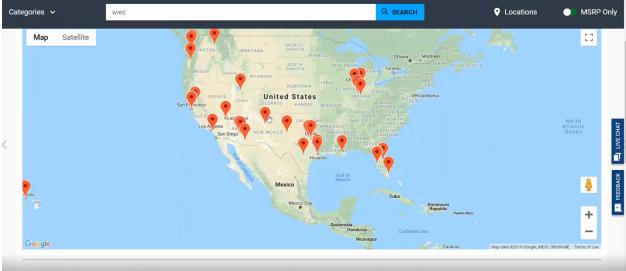

#### Locations

At the top of the page, there is a button on top which says "Locations".

Clicking on that will bring up a list of all our locations.

Reliable Parts has 32 locations to serve you throughout the United States

Clicking on any of the locations will give you the name, address, and an option to view the location.

Reliable Parts has 32 locations to serve you throughout the United States

| ies 🗸 🛛                                  | vied                          |                                          |                     |                     | Locations 💽 M                      |
|------------------------------------------|-------------------------------|------------------------------------------|---------------------|---------------------|------------------------------------|
| San C<br>Tiju                            |                               | 0                                        | s Cruces<br>El Paso | Abilene Fort Wortho | as Shreveport                      |
|                                          | BAJA                          | Nogales                                  | Odessa              | TEXAS               | 1.1.1                              |
| oogle                                    | CALIFORNIA                    | SONORA                                   |                     | Austin              | Map data ©2019 Google, INEGI Terms |
| liable Parts h                           | as 32 locations to            | serve vou thro                           | ouahout the United  | d States            |                                    |
|                                          |                               |                                          | oughout the United  |                     | Q Louisiana                        |
| eliable Parts h<br>9 Arizona             | as 32 locations to California | Serve you three                          | oughout the United  | d States<br>Indiana | <b>9</b> Louisiana                 |
|                                          |                               |                                          |                     |                     | ♀ Louisiana<br>♀ Washington        |
| • Arizona                                | • California                  | <b>♀</b> Florida                         | ♥ Hawaii            | • Indiana           |                                    |
| <ul><li>Arizona</li><li>Nevada</li></ul> | California     New Mexico     | <ul><li>Florida</li><li>Oregon</li></ul> | ♀ Hawaii<br>♀ Texas | ♀ Indiana<br>♀ Utah |                                    |
| • Arizona                                | • California                  | <ul><li>Florida</li><li>Oregon</li></ul> | ♥ Hawaii            | • Indiana           |                                    |
| <ul><li>Arizona</li><li>Nevada</li></ul> | California     New Mexico     | <ul><li>Florida</li><li>Oregon</li></ul> | ♀ Hawaii<br>♀ Texas | ♀ Indiana<br>♀ Utah |                                    |