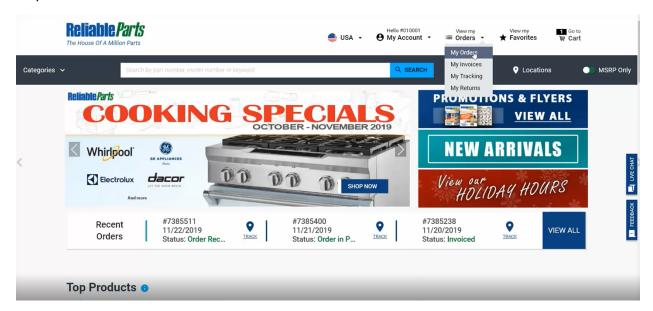

#### **Top Products**

Next, is our "Top Products" listing. These are Reliable Parts' best-selling items. You can add them to your favorites by clicking on the star buttons at the top left corner, and you can also see which ones are presently discounted.

At the bottom you will notice the price is MSRP (retail price only). This gives you immediate access to the retail price of a part to give the customer a quote.

To list your price along with the MSRP, there is a little button near MSRP. Click on that, and it will show you both your price and the MSRP. Most of the menu pages have the little scroll arrow located on the sides that allow you to see more options.