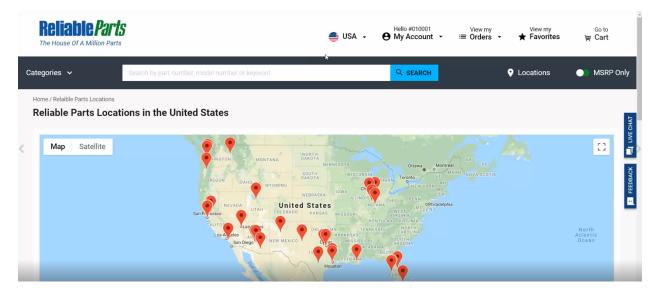

#### Locations

At the top of the page, there is a button on top which says "Locations".

Clicking on that will bring up a list of all our locations.

Reliable Parts has 32 locations to serve you throughout the United States

Clicking on any of the locations will give you the name, address, and an option to view the location.

Reliable Parts has 32 locations to serve you throughout the United States

| ies 🗸 🛛                                  | vied                          |                                          |                     |                     | Locations 💽 M                      |
|------------------------------------------|-------------------------------|------------------------------------------|---------------------|---------------------|------------------------------------|
| San C<br>Tiju                            |                               | 0                                        | s Cruces<br>El Paso | Abilene Fort Wortho | as Shreveport                      |
|                                          | BAJA                          | Nogales                                  | Odessa              | TEXAS               | 1.1.1                              |
| oogle                                    | CALIFORNIA                    | SONORA                                   |                     | Austin              | Map data ©2019 Google, INEGI Terms |
| liable Parts h                           | as 32 locations to            | serve vou thro                           | ouahout the United  | d States            |                                    |
|                                          |                               |                                          | oughout the United  |                     | Q Louisiana                        |
| eliable Parts h<br>9 Arizona             | as 32 locations to California | Serve you three                          | oughout the United  | d States<br>Indiana | <b>9</b> Louisiana                 |
|                                          |                               |                                          |                     |                     | ♀ Louisiana<br>♀ Washington        |
| • Arizona                                | • California                  | <b>♀</b> Florida                         | ♥ Hawaii            | • Indiana           |                                    |
| <ul><li>Arizona</li><li>Nevada</li></ul> | California     New Mexico     | <ul><li>Florida</li><li>Oregon</li></ul> | ♀ Hawaii<br>♀ Texas | ♀ Indiana<br>♀ Utah |                                    |
| • Arizona                                | • California                  | <ul><li>Florida</li><li>Oregon</li></ul> | ♥ Hawaii            | • Indiana           |                                    |
| <ul><li>Arizona</li><li>Nevada</li></ul> | California     New Mexico     | <ul><li>Florida</li><li>Oregon</li></ul> | ♀ Hawaii<br>♀ Texas | ♀ Indiana<br>♀ Utah |                                    |